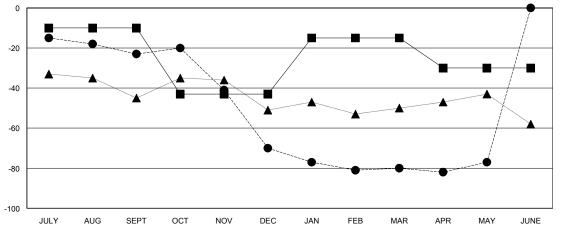

## GOALS AND ACTUAL NEW CLUBS CUMULATIVE

| -■-   | CURRENT YEAR GOALS FOR NEW |
|-------|----------------------------|
| MEMAD | -ne                        |

- - CURRENT YEAR ACTUAL MEMBERS

- A - LAST YEAR ACTUAL MEMBERS