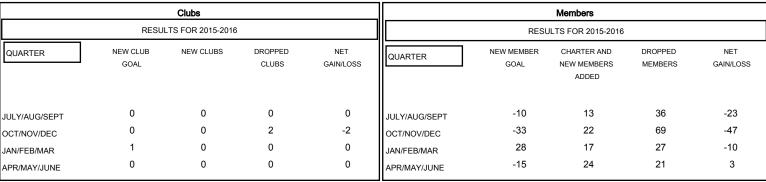

| DROPPED CLUBS: 2 |     |
|------------------|-----|
| DROPPED MEMBERS  |     |
| DECEASED         | 23  |
| CLUB CANCELLED   | 9   |
| OTHER            | 121 |
| TOTAL            | 153 |

| 25 CLUBS OF 45 ADDED 1 OR MORE<br>NEW MEMBERS | GENDER DISTRIE  MALE  FEMALE          | 337 (29.80%) |            |
|-----------------------------------------------|---------------------------------------|--------------|------------|
| CLICK HERE FOR HEALTH ASSESSMENT DATA         | FAMILY UNIT MEMBERS HEAD OF HOUSEHOLD |              | 275<br>135 |